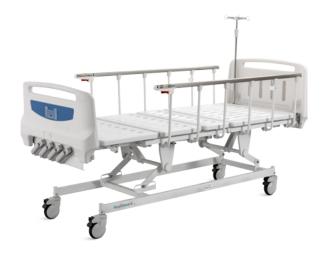

## FEATURES AND HIGHLIGHTS

### Technical parameters

| Size (LxW)                               | 2180x960 mm  |
|------------------------------------------|--------------|
| Bed height adjustment                    | 460-710 mm   |
| <ul> <li>Mattress platform</li> </ul>    | 1925x830 mm  |
| Safe working load                        | 250 kg       |
| Back-rest adjustment                     | 0-75° (±10°) |
| <ul> <li>Knee-rest adjustment</li> </ul> | 0-35° (±10°) |
| Reverse trendelenburg                    | 0-12°        |
| <ul> <li>Trendelenburg</li> </ul>        | 0-12°        |
|                                          |              |

## Technical configuration

| ✓ Manual crank                            | 4 pcs |
|-------------------------------------------|-------|
| ☑ 5" hardshell castors with break         | 4 pcs |
| ☑ Foldable side rail with ProErgo-Handle™ | 1 set |
| ☑ ABS bed ends with safe lock             | 1 set |
| ☑ IV pole                                 | 1 set |
| ✓ IV pole prevision                       | 4 pcs |
| ☑ Drainage hook                           | 2 pcs |