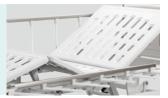

#### **Bed Surface**

Stamping forming platform, smooth surface no welding scar, bearing 250KG load. Option ABS platform and resin X-ray translucent platform.