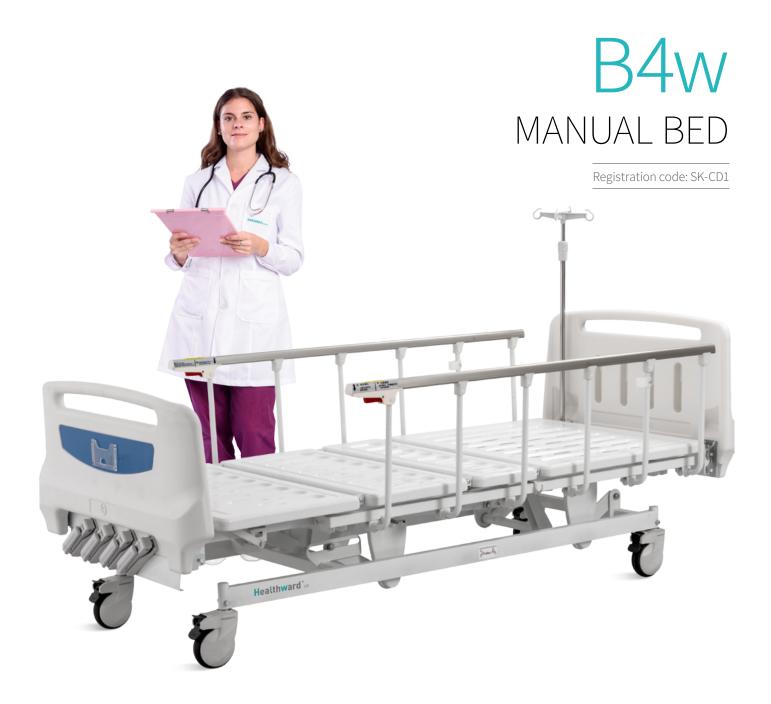

# B4w

### Technical parameters

| Size (LxW)                               | 2180x960 mm  |
|------------------------------------------|--------------|
| Bed height adjustment                    | 460-710 mm   |
| <ul> <li>Mattress platform</li> </ul>    | 1925x830 mm  |
| Safe working load                        | 250 kg       |
| Back-rest adjustment                     | 0-75° (±10°) |
| <ul> <li>Knee-rest adjustment</li> </ul> | 0-35° (±10°) |
| Reverse trendelenburg                    | 0-12°        |
| <ul> <li>Trendelenburg</li> </ul>        | 0-12°        |
|                                          |              |

## Technical configuration

| ✓ Manual crank                            | 4 pcs |
|-------------------------------------------|-------|
| ☑ 5" hardshell castors with break         | 4 pcs |
| ☑ Foldable side rail with ProErgo-Handle™ | 1 set |
| ☑ ABS bed ends with safe lock             | 1 set |
| ☑ IV pole                                 | 1 set |
| ✓ IV pole prevision                       | 4 pcs |
| ☑ Drainage hook                           | 2 pcs |