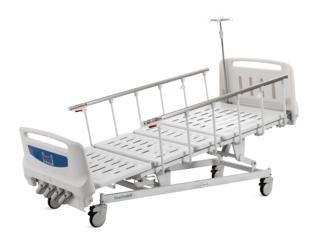

## FEATURES AND HIGHLIGHTS

### Technical parameters

| Size (LxW)                               | 2180x960 mm  |
|------------------------------------------|--------------|
| Bed height adjustment                    | 460-710 mm   |
| <ul> <li>Mattress platform</li> </ul>    | 1925x830 mm  |
| Safe working load                        | 250 kg       |
| Back-rest adjustment                     | 0-75° (±10°) |
| <ul> <li>Knee-rest adjustment</li> </ul> | 0-35° (±10°) |
| Reverse trendelenburg                    | 0-12°        |
| <ul> <li>Trendelenburg</li> </ul>        | 0-12°        |
|                                          |              |

## Technical configuration

| ✓ Manual crank                            | 4 pcs |
|-------------------------------------------|-------|
| ☑ 5" hardshell castors with break         | 4 pcs |
| ☑ Foldable side rail with ProErgo-Handle™ | 1 set |
| ☑ ABS bed ends with safe lock             | 1 set |
| ☑ IV pole                                 | 1 set |
| ✓ IV pole prevision                       | 4 pcs |
| ☑ Drainage hook                           | 2 pcs |