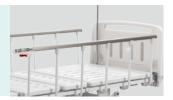

#### Side Rail

L-shaped foldable guardrail(Patent), bended tube, solid installing, 0 shaking, anti-pinch, ensure patient's safety.