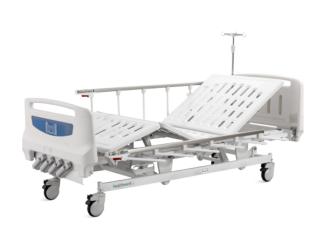

## FEATURES AND HIGHLIGHTS

### Technical parameters

| Size (LxW)                               | 2180x960 mm  |
|------------------------------------------|--------------|
| Bed height adjustment                    | 460-710 mm   |
| <ul> <li>Mattress platform</li> </ul>    | 1925x830 mm  |
| Safe working load                        | 250 kg       |
| Back-rest adjustment                     | 0-75° (±10°) |
| <ul> <li>Knee-rest adjustment</li> </ul> | 0-35° (±10°) |
| Reverse trendelenburg                    | 0-12°        |
| <ul> <li>Trendelenburg</li> </ul>        | 0-12°        |
|                                          |              |

## Technical configuration

| ✓ Manual crank                            | 4 pcs |
|-------------------------------------------|-------|
| ☑ 5" hardshell castors with break         | 4 pcs |
| ☑ Foldable side rail with ProErgo-Handle™ | 1 set |
| ☑ ABS bed ends with safe lock             | 1 set |
| ☑ IV pole                                 | 1 set |
| ✓ IV pole prevision                       | 4 pcs |
| ☑ Drainage hook                           | 2 pcs |