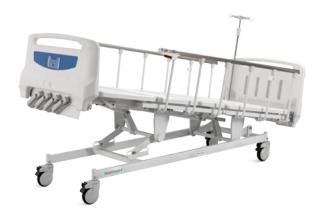

## FEATURES AND HIGHLIGHTS

### Technical parameters

| Size (LxW)                               | 2180x960 mm  |
|------------------------------------------|--------------|
| Bed height adjustment                    | 460-710 mm   |
| <ul> <li>Mattress platform</li> </ul>    | 1925x830 mm  |
| Safe working load                        | 250 kg       |
| Back-rest adjustment                     | 0-75° (±10°) |
| <ul> <li>Knee-rest adjustment</li> </ul> | 0-35° (±10°) |
| Reverse trendelenburg                    | 0-12°        |
| <ul> <li>Trendelenburg</li> </ul>        | 0-12°        |
|                                          |              |

## Technical configuration

| ✓ Manual crank                            | 4 pcs |
|-------------------------------------------|-------|
| ☑ 5" hardshell castors with break         | 4 pcs |
| ☑ Foldable side rail with ProErgo-Handle™ | 1 set |
| ☑ ABS bed ends with safe lock             | 1 set |
| ☑ IV pole                                 | 1 set |
| ✓ IV pole prevision                       | 4 pcs |
| ☑ Drainage hook                           | 2 pcs |