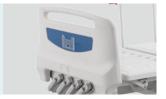

roof panel avoid off. Easy to be cleaned and installed.



#### Steels | Painting

Baosteel from Fortune Global 500. 11 Process epoxy painting, ASTM testing anti-baterial, paint thickness 0.12mm, brightness 60°, paint can resist 50kg impact.



#### Welding | Chassis

Panasonic robotic ensure, 360° full smooth wedlding Solid bed base made of 5.0 mm stamped rotating plate.



#### **Hand Crank**

Retractable hand crank, 100,000 times remaining intact.
Extreme protection device, sounds when tipped to the max position.



#### Wheels

TPR tire no worn out after running 30KM, save anti-winding hard shell, united forming without bolts.
Pass Dynamic test: bearing 120kg run 30KM and pass obstacles 500 times



#### **Head & Foot Board**

Full ABS material, head and foot board can be reversable.



#### **Bed Surface**

Stamping forming platform, smooth surface no welding scar, bearing 250KG load. Option ABS platform and resin X-ray translucent platform.



#### Side Rail

L-shaped foldable guardrail(Patent), bended tube, solid installing, 0 shaking, anti-pinch, ensure patient's safety.



#### IV Pole

Stainless steel solumn with plastic hook.



#### **Drainage Hooks**

Mobile plastic drainage hooks.

















Design

Manufacturing

Maintenance



#### USA

Saikang Medical Technology, Inc. 17800 Castleton St Ste 180, City of Industry, 91748, California. Tel.: +1 949648 2776

#### United Kingdom

UK Healthward International Ltd. Dept. 111, 196 High Road Wood Green, N22 8HH, London. Tel.: +44 2032399738

#### Russia

Saikang Medical Russia LLC Truda 174, 454080 Chelyabinsk.