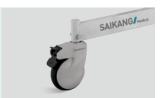

#### Wheels

TPR tire no worn out after running 30KM, save anti-winding hard shell, united forming without bolts.
Pass Dynamic test: bearing 120kg run 30KM and pass obstacles 500 times