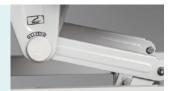

#### **Hand Crank**

Retractable hand crank, 100,000 times remaining intact.
Extreme protection device, sounds when tipped to the max position.